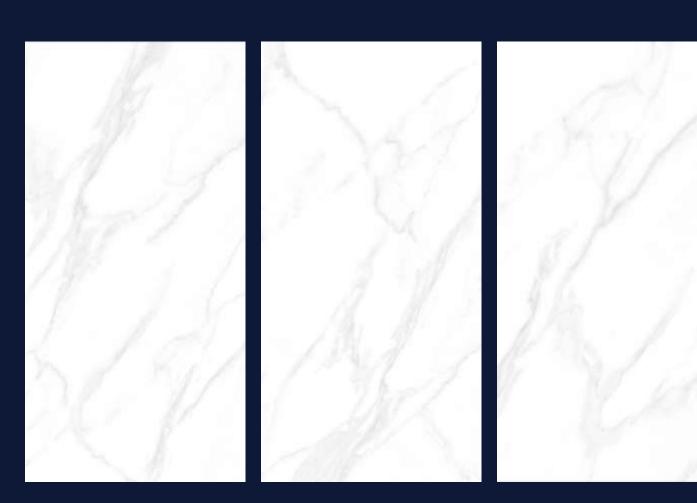

F15707 (3 faces)

SIZE:750\*1500mm

F15709 (3 faces)

SIZE:750\*1500mm

**F15711** (4 faces)

TB816001 (3 faces)

TB816002 (3 faces)

SIZE:800\*1600mm

TB816003 (2 faces)

SIZE:800\*1600mm

TB816004 (2faces)

SIZE:800\*1600mm

TB816005 (2 faces)

SIZE:800\*1600mm

TB816006 (2 faces)

SIZE:800\*1600mm