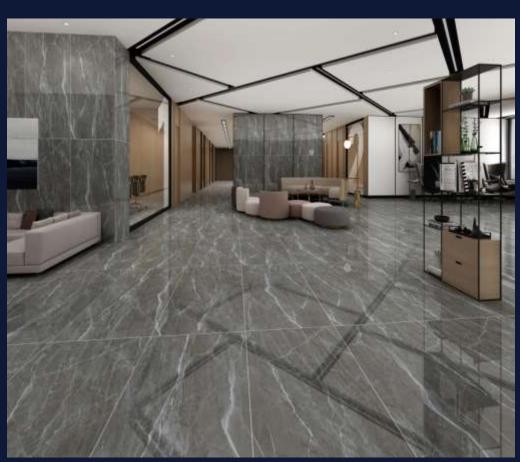

F15707 (3 faces)

SIZE:750\*1500mm

F15709 (3 faces)

SIZE:750\*1500mm

**F15711** (4 faces)

TB816001 (3 faces)

TB816002 (3 faces)

SIZE:800\*1600mm