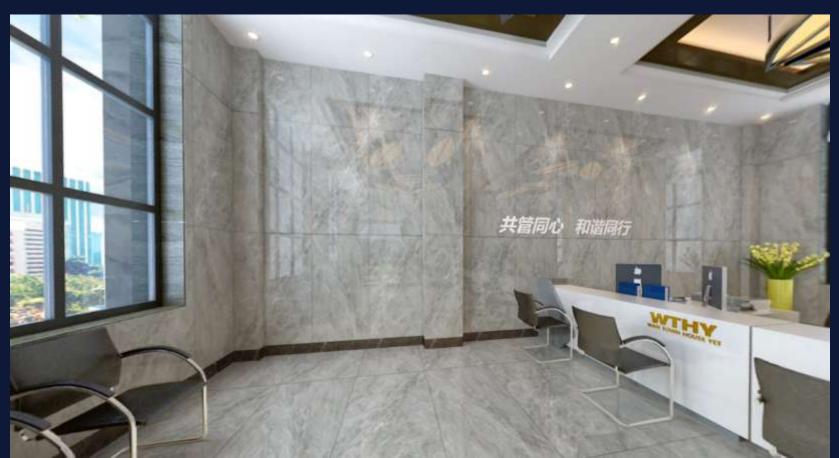

TB816003 (2 faces)

SIZE:800\*1600mm

TB816004 (2faces)

SIZE:800\*1600mm

TB816005 (2 faces)

SIZE:800\*1600mm

TB816006 (2 faces)

SIZE:800\*1600mm