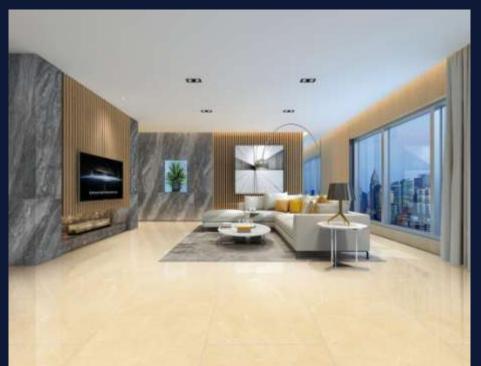

F15707 (3 faces)

SIZE:750\*1500mm

F15709 (3 faces)

SIZE:750\*1500mm

**F15711** (4 faces)

TB816001 (3 faces)

TB816002 (3 faces)

SIZE:800\*1600mm

TB816003 (2 faces)

SIZE:800\*1600mm

TB816004 (2faces)

SIZE:800\*1600mm

TB816005 (2 faces)

SIZE:800\*1600mm

TB816006 (2 faces)

SIZE:800\*1600mm