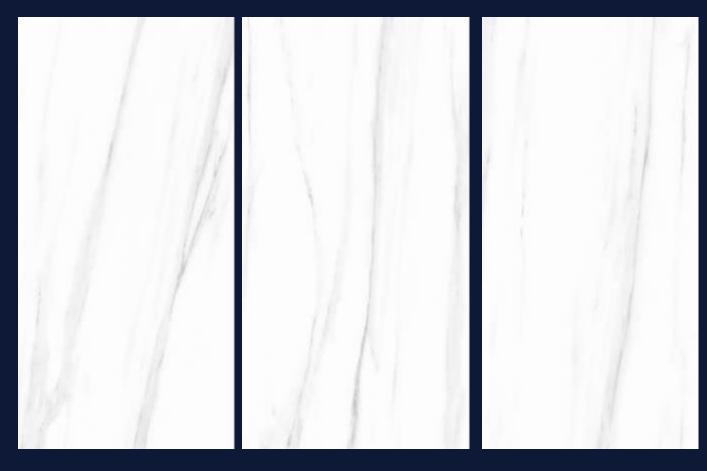

TB816014 (3 faces)

B918001 (4 faces)

TB918020 (2 faces)

SIZE:900\*1800mm

B918003 (4 faces)

TB918021 (2 faces)

B918004 (4 faces)

TB918024 (2 faces)

B918005 (4 faces)

TB918017 (3 faces)

SIZE:900\*1800mm

B918010 (4 faces)

TB918018 (3 faces)

SIZE:900\*1800mm

B918011 (4 faces)

TB918019 (3 faces)