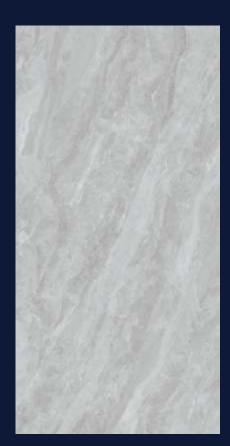

F15707 (3 faces)

SIZE:750\*1500mm

F15709 (3 faces)

SIZE:750\*1500mm

**F15711** (4 faces)

TB816001 (3 faces)

TB816002 (3 faces)

SIZE:800\*1600mm

TB816003 (2 faces)

SIZE:800\*1600mm

TB816004 (2faces)

SIZE:800\*1600mm

TB816005 (2 faces)

SIZE:800\*1600mm

TB816006 (2 faces)

SIZE:800\*1600mm