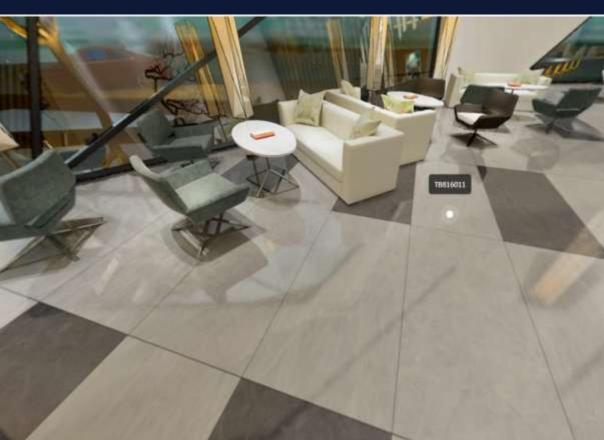

TB816007 (2 faces)

SIZE:800\*1600mm

TB816008 (2 faces)

TB816009 (3 faces)

TB816010 (3 faces)

TB816011 (3 faces)

TB816012 (3 faces)

TB816013 (3 faces)