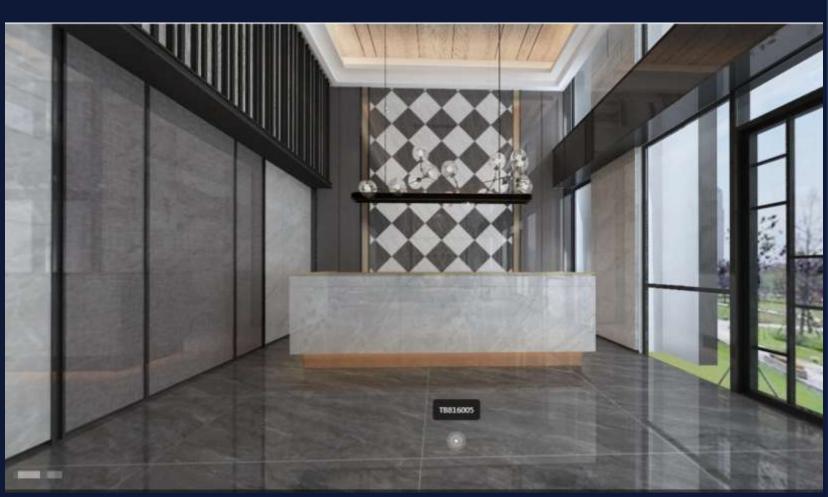

TB816003 (2 faces)

SIZE:800\*1600mm

TB816004 (2faces)

SIZE:800\*1600mm

TB816005 (2 faces)

SIZE:800\*1600mm

TB816006 (2 faces)

SIZE:800\*1600mm