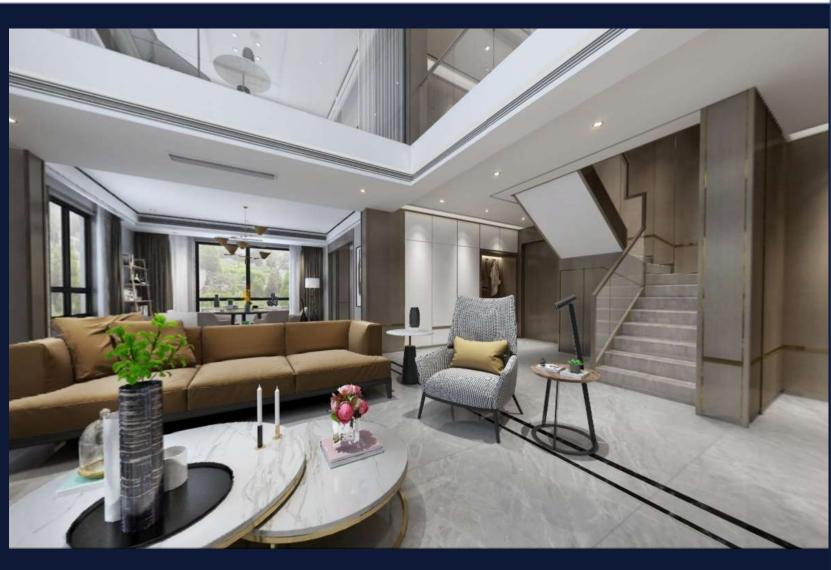

F15707 (3 faces)

SIZE:750\*1500mm

F15709 (3 faces)

SIZE:750\*1500mm

**F15711** (4 faces)

TB816001 (3 faces)

TB816002 (3 faces)

SIZE:800\*1600mm

TB816003 (2 faces)

SIZE:800\*1600mm

TB816004 (2faces)

SIZE:800\*1600mm

TB816005 (2 faces)

SIZE:800\*1600mm

TB816006 (2 faces)

SIZE:800\*1600mm