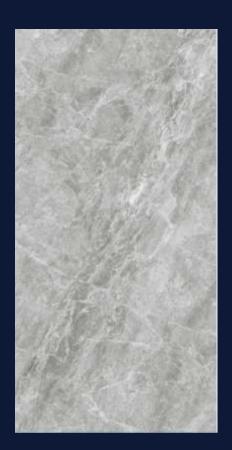

TB816003 (2 faces)

SIZE:800\*1600mm

TB816004 (2faces)

SIZE:800\*1600mm

TB816005 (2 faces)

SIZE:800\*1600mm

TB816006 (2 faces)

SIZE:800\*1600mm