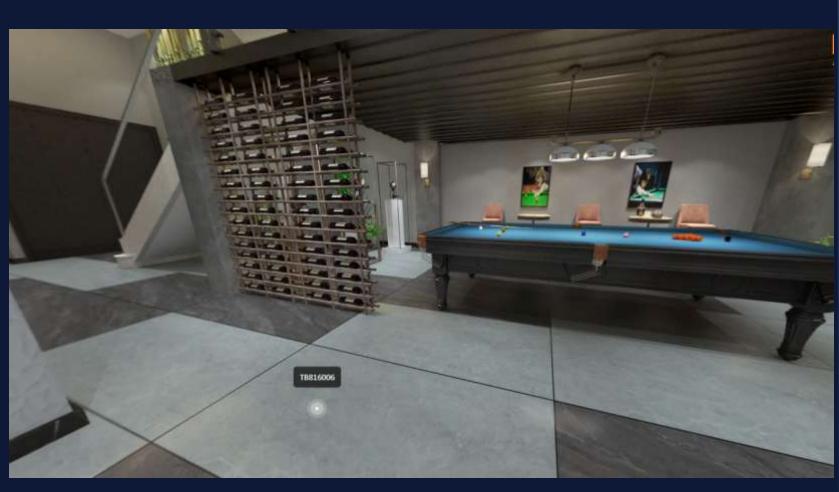

TB816003 (2 faces)

SIZE:800\*1600mm

TB816004 (2faces)

SIZE:800\*1600mm

TB816005 (2 faces)

SIZE:800\*1600mm

TB816006 (2 faces)

SIZE:800\*1600mm