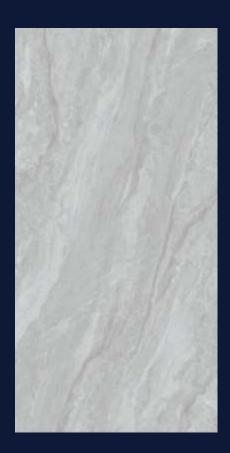

F15707 (3 faces)

SIZE:750\*1500mm

F15709 (3 faces)

SIZE:750\*1500mm

**F15711** (4 faces)

TB816001 (3 faces)

TB816002 (3 faces)

SIZE:800\*1600mm

TB816003 (2 faces)

SIZE:800\*1600mm

TB816004 (2faces)

SIZE:800\*1600mm

TB816005 (2 faces)

SIZE:800\*1600mm

TB816006 (2 faces)

SIZE:800\*1600mm